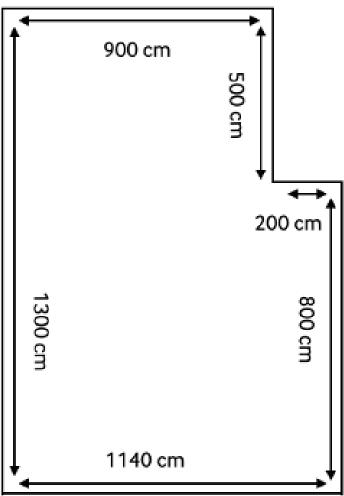

## **FILE SPECIFICATIONS**

Measurments:

 $1300\,\mathrm{cm}\,x\,900\,\mathrm{cm}\,x\,500\,\mathrm{cm}\,x\,200\,\mathrm{cm}\,x\,800\,\mathrm{cm}\,x\,1140\,\mathrm{cm}.$  Can also be delivered as  $1140\,\mathrm{cm}\,x\,1300\,\mathrm{cm}.$ 