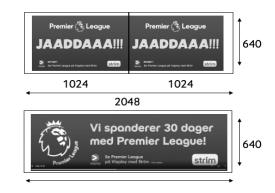

#### **FILE FORMAT SPECIFICATIONS**

Resolution: 2048 x 640\* File format: .mov or .mp4 Codecs: H.264

Frame rate: 25 frames per second

Length: 5 or 10 seconds recommended

File size: Maximum 30 MB

All files must be without audio, unless otherwise is agreed.

\*This resolution covers 2 of a total of 4 sides of The Cube. See example.