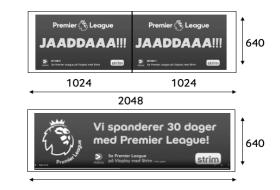

### **FILE FORMAT SPECIFICATIONS**

Resolution: 2048 x 640\* - 2304 x 1280 - 2176 x 1024 -

1080 x 1920 - 1920 x 1080

File format: .mov or .mp4 Codecs: H.264

Frame rate: 25 frames per second

Length: 5 or 10 seconds recommended

File size: Maximum 30 MB

All files must be without audio, unless otherwise is agreed.

\*This resolution covers 2 of a total of 4 sides of The Cube. See example.